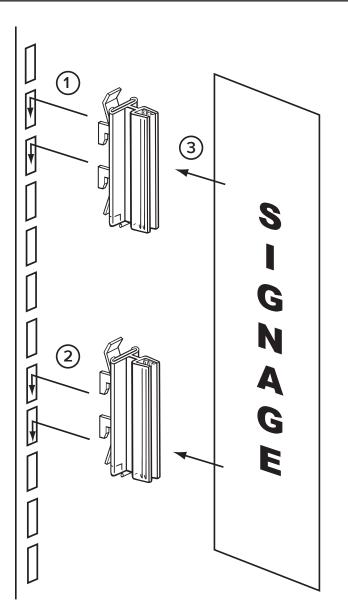

## SuperGrip® Gondola Upright Sign Holder

- Insert Gondola Upright SuperGrip<sup>®</sup>
  Sign Holder into gondola slots.
  Push down to lock in place.
- Position second sign holder according to the length of signage. Repeat step 1. (To remove sign holder, slide up and pull out.)
- (3) Insert signage into sign holder grippers.