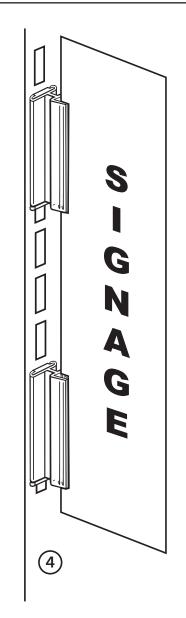

(4) Installation is complete.

**NOTE:** The upright brackets are compatible with a Lozier shelf; however, they are not "flush" against the opening. The white tabs will be visible and will appear to be pushing away from the bracket. The bracket does fit securely into the upright.